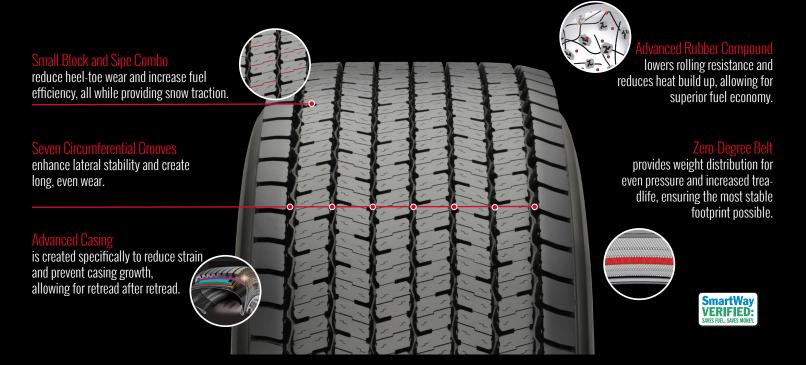

## AN ULTRA WIDE BASE TIRE THAT DELIVERS SUPERIOR TRACTION AND HIGH MILEAGE.

A trusting tire makes a difference in extreme driving conditions, and the 902L has all the qualities to rely on. Its innovative tread design provides maximum traction and even weight distribution for stable tread wear, while its enhanced rubber compound and casing design deliver low rolling resistance and increased retreadability.