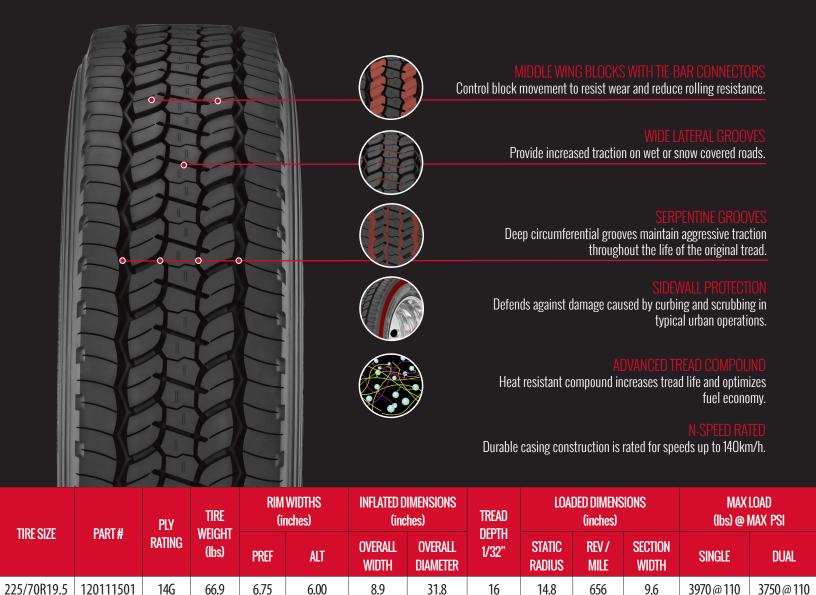

## **ALL-SEASON PERFORMANCE**

The all-new Yokohama 115R is an N-Speed rated all-position tire engineered specifically for emergency vehicles or other class 4 & 5 vehicles when all-season, high speed capabilities are a must.