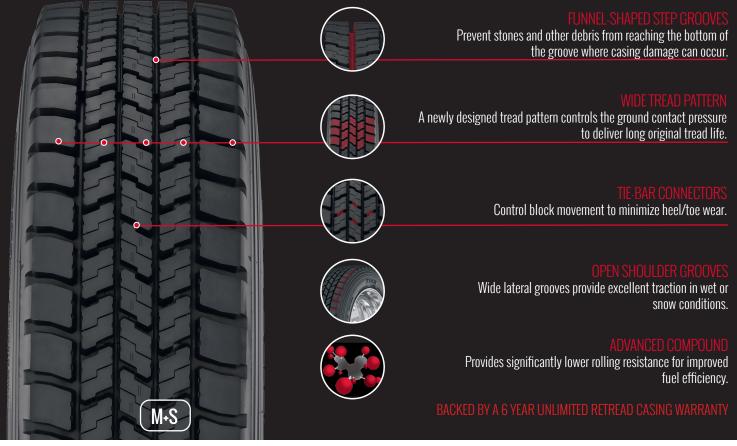

## **DELIVERS YEAR-ROUND**

- OUTSTANDING TRACTION
- LONG TREAD LIFE
- DURABLE CONSTRUCTION
- FUEL EFFICIENT OPERATION

#### **DELIVERS YEAR-ROUND**

The all-new Yokohama 714R is an open shoulder drive tire built specifically to provide serious all-weather traction and significantly longer wearing service to your pickup and delivery van customers.