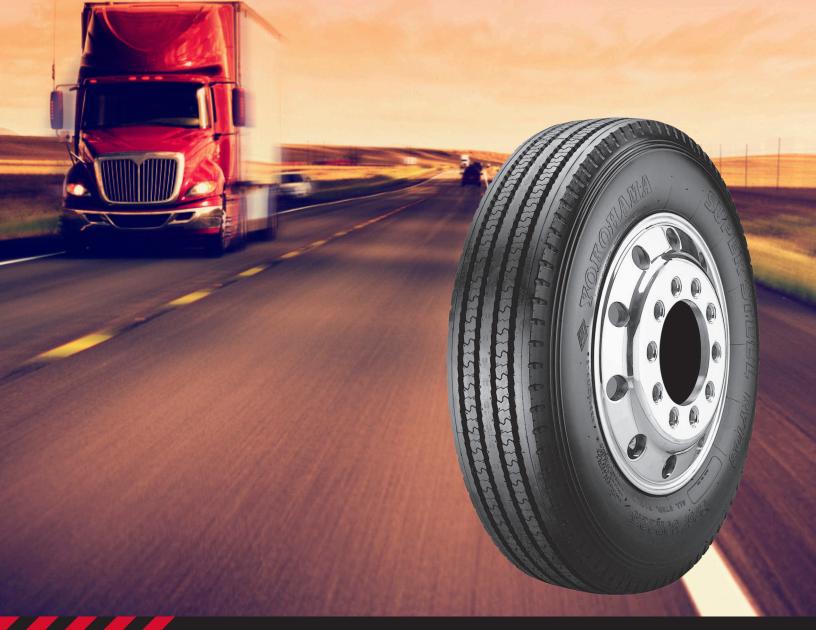

## **RY103**

The versatile and reliable RY103 incorporates low-profile engineering with quality construction for better mileage, more payload potential, improved handling and better stability.

Straight Five-Rib Tread Design with four grooves, promotes even wear and provides a smooth ride, improved handling and superior wet traction.

Wide shoulder ribs reduce shoulder step wear.

Ultimate casing durability
Funnel-shaped groove reduces stone retention and increases block rigidity for enhanced traction and wear rate.